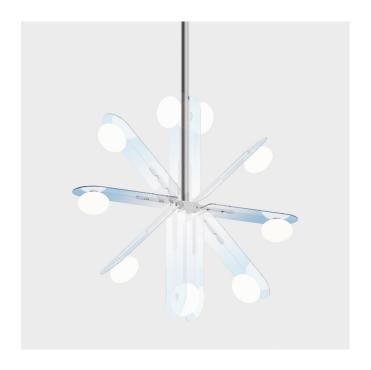

# **CHRYSALIS Ceiling Light**

0-180 Degree Full Movement in Regal Blue & Brushed Aluminium Finish