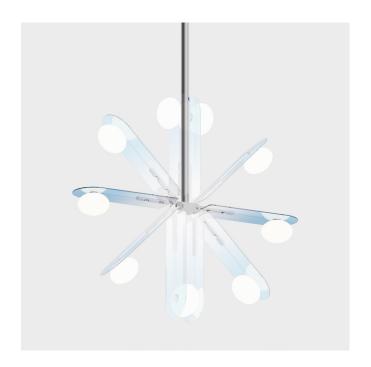

# **CHRYSALIS Ceiling Light**

0-180 Degree Full Movement in Regal Blue & Brushed Aluminium Finish

CHRYSALIS encapsulates transformation and connection. Meticulously designed and crafted, this suspended ceiling light fixture symbolises personal growth and spiritual awakening. The designer, Riya Panchal, delves into the theme of 'connections in life,' honouring the memory of a loved one and beautifully highlighting the profound impact of changes in our lives.

The fixture's innovative design features adjustable ombre coloured flat glass wings and a custom built push-button mechanism, enabling seamless 45-degree adjustments across a 180-degree span, creating 24 distinct configurations. Through its expansive nature, adaptable light direction and thoughtful colour palette, CHRYSALIS becomes a versatile lighting solution for various settings, creating desired effects. The warm hues seamlessly merge to produce a mesmerising ombre effect and evoke a sense of wonder, mirroring the kaleidoscope of emotions experienced during times of profound growth.