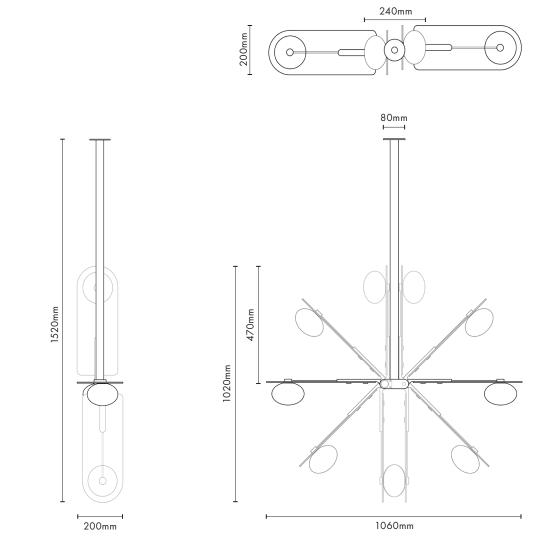

#### **Dimensions**

W 1060mm x H 1520mm W 41.73in x H 59.84in

#### **Suspension Stem**

Ships with 1000mm/39.38in Standard Suspension Stem (Additional stem attachments are available upon request, starting from 500mm/19.68in in length, which can be cut to size and machined at the studio)

### **Movement Span**

0-180 Degrees at uniform 45 Degree Intervals