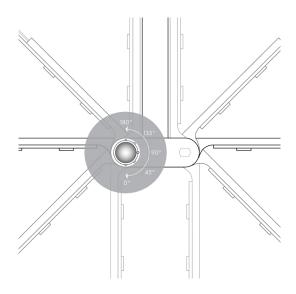

### **Movement Span**

0-180 Degrees at uniform 45 Degree Intervals

# All Configurations

This model exemplifies the fixture's complete potential, demonstrating its remarkable versatility. Set-angle versions derived from the configurations listed here are available, enquire for details at info@mesemestudio.com