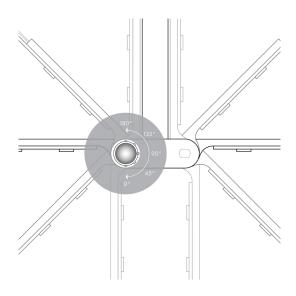

The fixture's innovative design features adjustable ombre coloured flat glass wings and a custom built push-button mechanism, enabling seamless 45-degree adjustments across a 180-degree span, creating 24 distinct configurations. Through its expansive nature, adaptable light direction and thoughtful colour palette, CHRYSALIS becomes a versatile lighting solution for various settings, creating desired effects. The warm hues seamlessly merge to produce a mesmerising ombre effect and evoke a sense of wonder, mirroring the kaleidoscope of emotions experienced during times of profound growth.

#### **Movement Span**

0-180 Degrees at uniform 45 Degree Intervals

### All Configurations

This model exemplifies the fixture's complete potential, demonstrating its remarkable versatility. Set-angle versions derived from the configurations listed here are available, enquire for details at info@mesemestudio.com