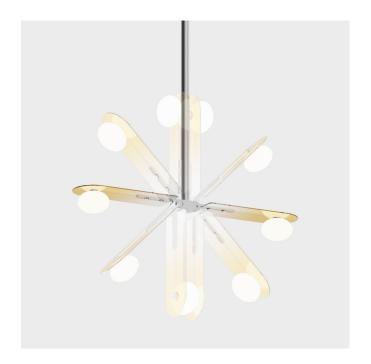

# **CHRYSALIS Ceiling Light**

0-180 Degree Full Movement in Honey Amber & Brushed Aluminium Finish

CHRYSALIS encapsulates transformation and connection. Meticulously designed and crafted, this suspended ceiling light fixture symbolises personal growth and spiritual awakening. The designer, Riya Panchal, delves into the theme of 'connections in life,' honouring the memory of a loved one and beautifully highlighting the profound impact of changes in our lives.

The fixture's innovative design features adjustable ombre coloured flat glass wings and a custom built push-button mechanism, enabling seamless 45-degree adjustments across a 180-degree span, creating 24 distinct configurations. Through its expansive nature, adaptable light direction and thoughtful colour palette, CHRYSALIS becomes a versatile lighting solution for various settings, creating desired effects. The warm hues seamlessly merge to produce a mesmerising ombre effect and evoke a sense of wonder, mirroring the kaleidoscope of emotions experienced during times of profound growth.