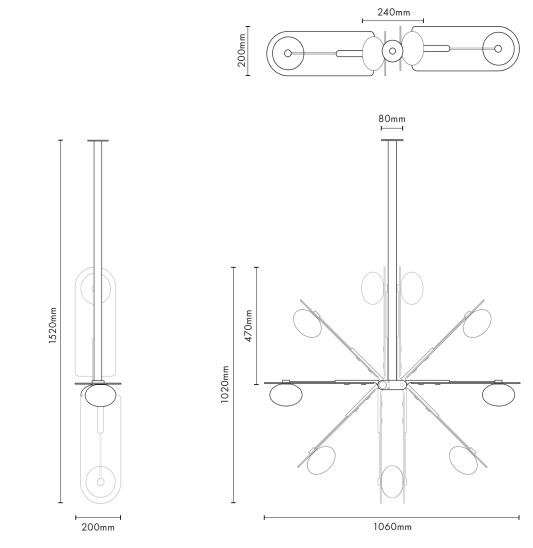

#### **Dimensions**

W 1060mm x H 1520mm W 41.73in x H 59.84in

#### **Suspension Stem**

Ships with 1000mm/39.38in Standard Suspension Stem (Additional stem attachments are available upon request, starting from 500mm/19.68in in length, which can be cut to size and machined at the studio)