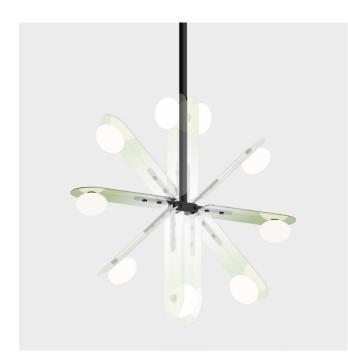

# MESEME CHRYSALIS Ceiling Light

0-180 Degree Full Movement in Fern Green & Black Anodised Finish

CHRYSALIS encapsulates transformation and connection. Meticulously designed and crafted, this suspended ceiling light fixture symbolises personal growth and spiritual awakening. The designer, Riya Panchal, delves into the theme of 'connections in life,' honouring the memory of a loved one and beautifully highlighting the profound impact of changes in our lives.

The fixture's innovative design features adjustable ombre coloured flat glass wings and a custom built push-button mechanism, enabling seamless 45-degree adjustments across a 180-degree span, creating 24 distinct configurations. Through its expansive nature, adaptable light direction and thoughtful colour palette, CHRYSALIS becomes a versatile lighting solution for various settings, creating desired effects. The warm hues seamlessly merge to produce a mesmerising ombre effect and evoke a sense of wonder, mirroring the kaleidoscope of emotions experienced during times of profound growth.