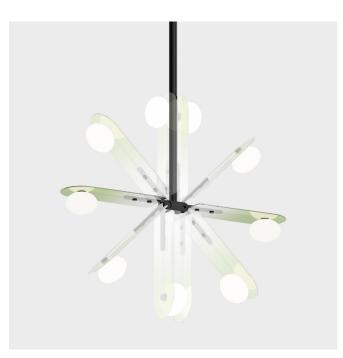

# MESEME CHRYSALIS Ceiling Light

0-180 Degree Full Movement in Fern Green & Black Anodised Finish

CHRYSALIS encapsulates transformation and connection. Meticulously designed and crafted, this suspended ceiling light fixture symbolises personal growth and spiritual awakening. The designer, Riya Panchal, delves into the theme of 'connections in life,' honouring the memory of a loved one and beautifully highlighting the profound impact of changes in our lives.

The fixture's innovative design features adjustable ombre coloured flat glass wings and a custom built push-button mechanism, enabling seamless 45-degree adjustments across a 180-degree span, creating 24 distinct configurations. Through its expansive nature, adaptable light direction and thoughtful colour palette, CHRYSALIS becomes a versatile lighting solution for various settings, creating desired effects. The warm hues seamlessly merge to produce a mesmerising ombre effect and evoke a sense of wonder, mirroring the kaleidoscope of emotions experienced during times of profound growth.