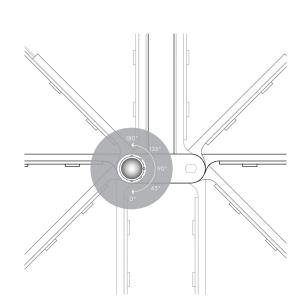

#### **Movement Span**

0-180 Degrees at uniform 45 Degree Intervals

Certification

**Designed By** Riya Panchal Year 2023

### All Configurations

This model exemplifies the fixture's complete potential, demonstrating its remarkable versatility. Set-angle versions derived from the configurations listed here are available, enquire for details at info@mesemestudio.com