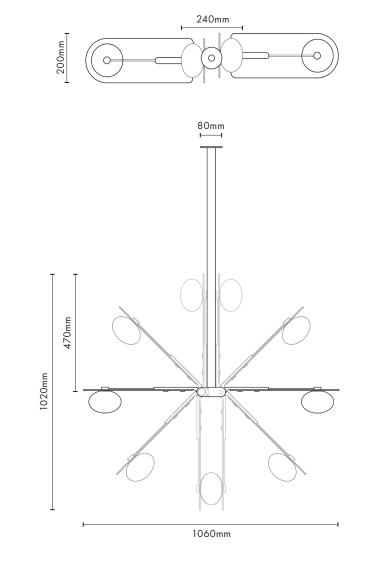

#### Dimensions

W 1060mm x H 1520mm W 41.73in x H 59.84in

Weight Approx. 6.5kg

#### **Suspension Stem**

Ships with 1000mm/39.38in Standard Suspension Stem (Additional stem attachments are available upon request, starting from 500mm/19.68in in length, which can be cut to size and machined at the studio)

#### **Movement Span**

0-180 Degrees at uniform 45 Degree Intervals

Certification

**Designed By** Riya Panchal Year 2023