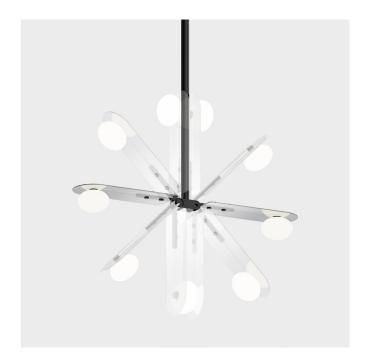

# **CHRYSALIS Ceiling Light**

0-180 Degree Full Movement in Cloud Grey & Black Anodised Finish

CHRYSALIS encapsulates transformation and connection. Meticulously designed and crafted, this suspended ceiling light fixture symbolises personal growth and spiritual awakening. The designer, Riya Panchal, delves into the theme of 'connections in life,' honouring the memory of a loved one and beautifully highlighting the profound impact of changes in our lives.

The fixture's innovative design features adjustable ombre coloured flat glass wings and a custom built push-button mechanism, enabling seamless 45-degree adjustments across a 180-degree span, creating 24 distinct configurations. Through its expansive nature, adaptable light direction and thoughtful colour palette, CHRYSALIS becomes a versatile lighting solution for various settings, creating desired effects. The warm hues seamlessly merge to produce a mesmerising ombre effect and evoke a sense of wonder, mirroring the kaleidoscope of emotions experienced during times of profound growth.