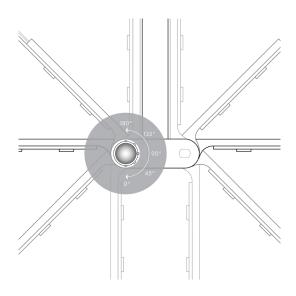

### **Movement Span**

0-180 Degrees at uniform 45 Degree Intervals

# All Configurations

This model exemplifies the fixture's complete potential, demonstrating its remarkable versatility. Set-angle versions derived from the configurations listed here are available, enquire for details at info@mesemestudio.com