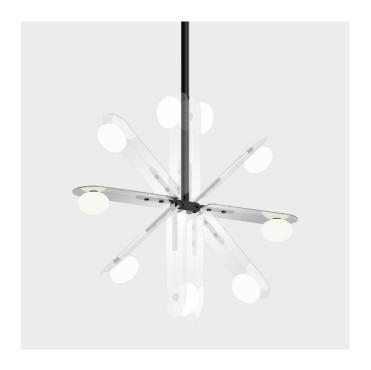

# **CHRYSALIS Ceiling Light**

0-180 Degree Full Movement in Cloud Grey & Black Anodised Finish

CHRYSALIS encapsulates transformation and connection. Meticulously designed and crafted, this suspended ceiling light fixture symbolises personal growth and spiritual awakening. The designer, Riya Panchal, delves into the theme of 'connections in life,' honouring the memory of a loved one and beautifully highlighting the profound impact of changes in our lives.

The fixture's innovative design features adjustable ombre coloured flat glass wings and a custom built push-button mechanism, enabling seamless 45-degree adjustments across a 180-degree span, creating 24 distinct configurations. Through its expansive nature, adaptable light direction and thoughtful colour palette, CHRYSALIS becomes a versatile lighting solution for various settings, creating desired effects. The warm hues seamlessly merge to produce a mesmerising ombre effect and evoke a sense of wonder, mirroring the kaleidoscope of emotions experienced during times of profound growth.