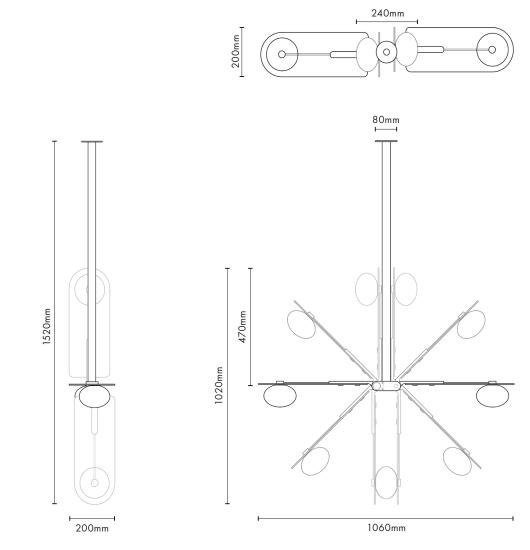

#### **Dimensions**

W 1060mm x H 1520mm W 41.73in x H 59.84in

#### **Suspension Stem**

Ships with 1000mm/39.38in Standard Suspension Stem (Additional stem attachments are available upon request, starting from 500mm/19.68in in length, which can be cut to size and machined at the studio)

### **Movement Span**

0-180 Degrees at uniform 45 Degree Intervals