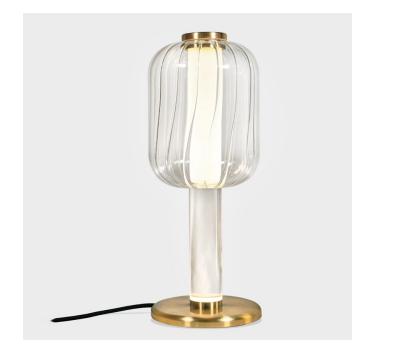

# ALMA Table Light

In Semi-Matted Optics

With an arresting sculptural yet symmetrical accent, Alma Table Light is an attempt to reimagine the classics for a contemporary fixture to enhance the extraordinary modern-day spaces. Hand crafted using brass, perspex TIR lens, clear glass and integrated LED source, makes it a wellbalanced and adaptable luminaire. With the TIR lens acting as an enlightened rod, Alma offers a glare-free warm tone creating a rather calmer and soothing surrounding.

#### Materials Brass, Clear Fluted Glass & Perspex TIR Lens

#### Finishes

Metal: Lacquered Brushed Brass (Custom finishes available) TIR Lens: Fully Sandblasted Perspex Semi Sandblasted Perspex