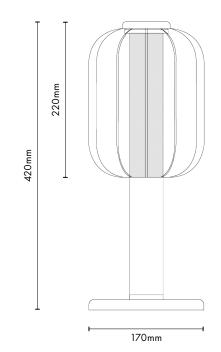

# Dimensions

H 420mm x Dia 170mm (Glass Shade H 220mm) H 16.53in x Dia 6.69in (Glass Shade H 8.66in)