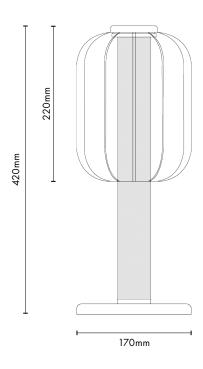

#### **Dimensions**

H 420mm x Dia 170mm (Glass Shade H 220mm) H 16.53in x Dia 6.69in (Glass Shade H 8.66in)