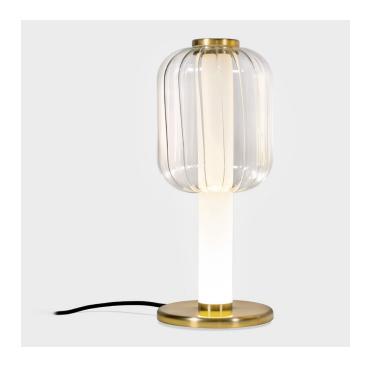

## **ALMA Table Light**

In Fully Matted Optics

With an arresting sculptural yet symmetrical accent, Alma Table Light is an attempt to reimagine the classics for a contemporary fixture to enhance the extraordinary modern-day spaces. Hand crafted using brass, perspex TIR lens, clear glass and integrated LED source, makes it a well-balanced and adaptable luminaire. With the TIR lens acting as an enlightened rod, Alma offers a glare-free warm tone creating a rather calmer and soothing surrounding.

#### **Product Code**

P\_TL\_AL\_02 - ALMA Table Light Fully Matted Optics

#### **Materials**

Brass, Clear Fluted Glass & Perspex TIR Lens

#### **Finishes**

Metal:

Lacquered Brushed Brass (Custom finishes available)

TIR Lens:

Fully Sandblasted Perspex Semi Sandblasted Perspex